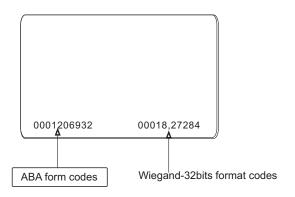

### Application

For example delete card ABA form codes "0001206932" from Easiprox proximity reader.

Present the MASTER TAG twice to the reader → Red LED flashing (The unit is now in TAG DELETE mode)